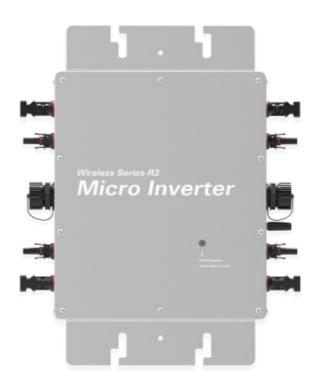

## **Micro Inverter**

Powerful power generation, efficient conversion IoT monitoring

High efficiency MPPT / independent high frequency modulation and grid connection / cloud intelligent IoT monitoring multiple inverters stacked / compact and portable / easy to install

#### **Micro Inverter**

## Streamlined design

Acid and alkali resistance and oxidation resistance, the product is more beautiful and generous, and will never fade in the outdoor environment

- Streamlined design
  - Acid and alkali resistance
- Oxidation treatment
  - Bright silver sandblasting
- Aluminum shell
  - IP65 waterproof design
- Never fade

## IP65 waterproof design

High voltage anode treatment, acid and alkali resistance, oxidation resistance

IP67 waterproof rating to prevent rainwater intrusionHigh pressure electrolytic oxidation surface treatmentHigh-quality aluminum alloy shell, beautiful and generous