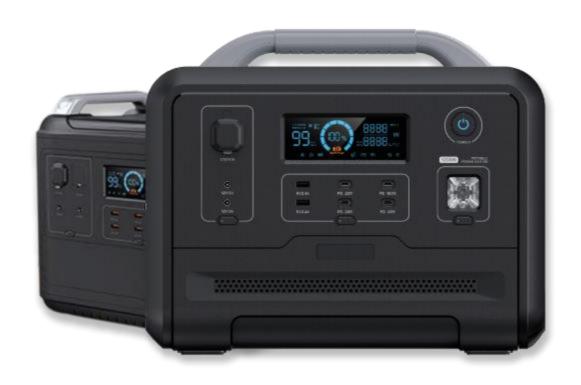

### **COMPANY PROFILE**

XGLing has been started since the year of 2007. We were originally doing international import and export trading. The main products are LED power supply and Intelligent system.

Since 2019, we started developing Micro Inverter, Portable Power Station and Solar Panel products. Until now, we have whole series of Micro Inverter from 300W to 2800W, Portable Power Station from 100Wh to 3600Wh, Solar Panel from 30W to 3000W, selling them to all around the world. We get good reputation from clients.

#### 3 Charging Mode

AC/CAR/Solar