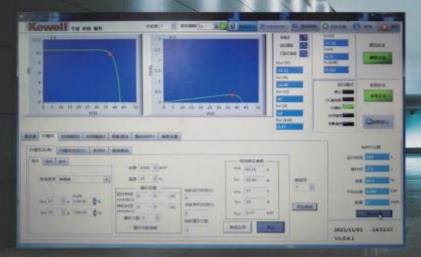

## 4 channel MPPT control

Up to 4 channels of Maximum Power Point Tracking (MPPT) can effectively capture the maximum power point of sunlight

**MPPT Testing** 