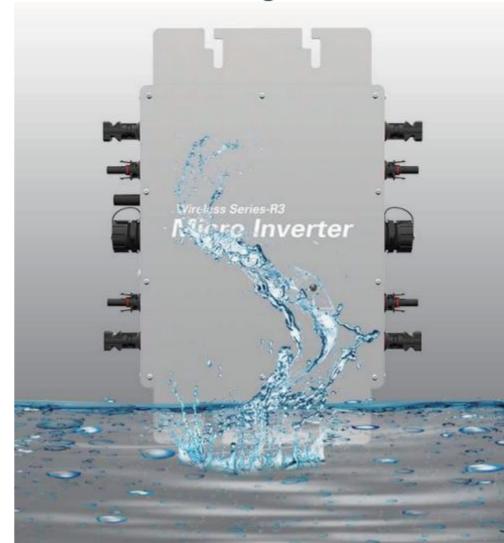

## Streamlined design

Acid and alkali resistance and oxidation resistance, the product is more beautiful and generous, and will never fade in the outdoor environment

- Streamlined design
  - Acid and alkali resistance
- Oxidation treatment
  - Bright silver sandblasting
- Aluminum shell
  - IP65 waterproof design
- Never fade

## IP65 waterproof design

High voltage anode treatment, acid and alkali resistance, oxidation resistance

IP67 waterproof rating to prevent rainwater intrusionHigh pressure electrolytic oxidation surface treatmentHigh-quality aluminum alloy shell, beautiful and generous