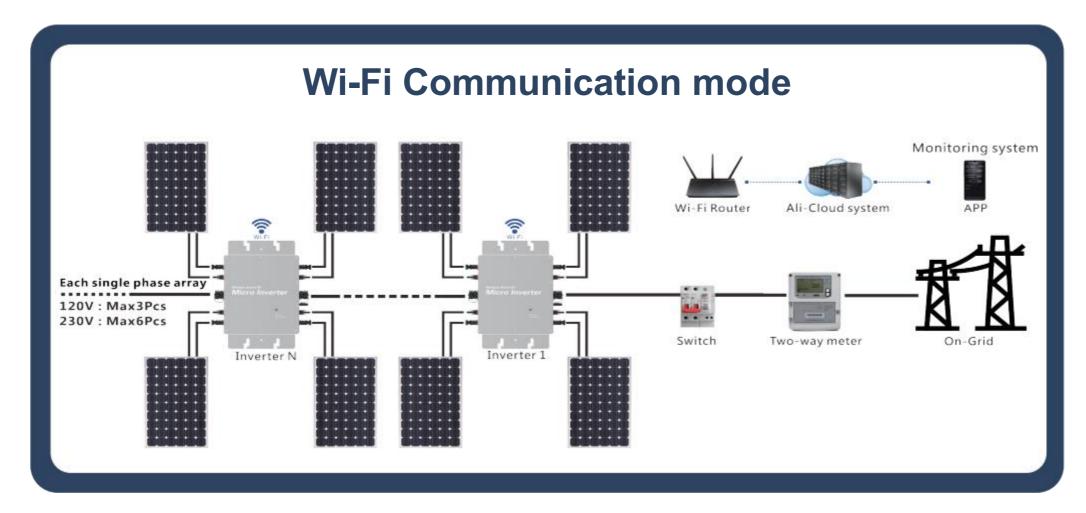

## **Micro Inverter**

Powerful power generation, efficient conversion IoT monitoring

High efficiency MPPT / independent high frequency modulation and grid connection / cloud intelligent IoT monitoring multiple inverters stacked / compact and portable / easy to install