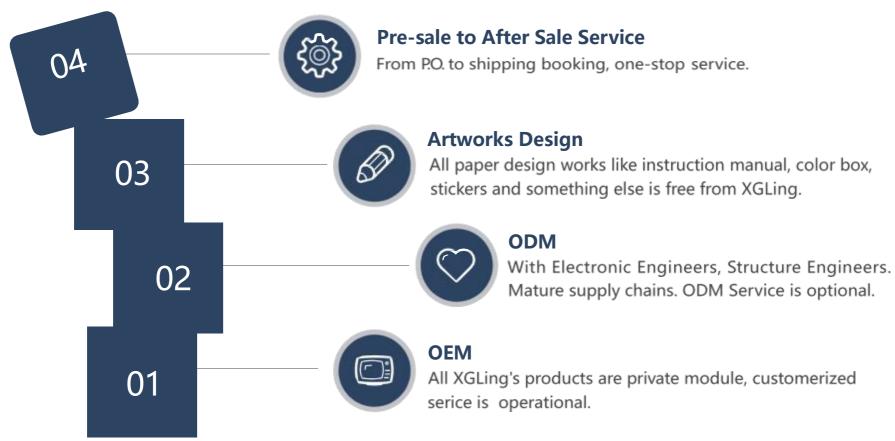

h-quality aluminum alloy shell, beautiful and generous



High precision MPPTIncrease power generation



IP65 waterproofSuitable for outdoor



Increase power generationAutomatic power tracking



## XGLing R&D Advantage

## 4 channel MPPT control

Up to 4 channels of Maximum Power Point Tracking (MPPT) can effectively capture the maximum power point of sunlight





**MPPT Testing** 



#### R&D Advantage









## XGLing R&D Advantage























#### **Quality Advantage**

#### www.light-driver.com

#### World Wide Standard Certificates



Safety Certification Standard for FU



Safety Certification Standard For USA



Safety Certification Standard For JP



Environmental Certification



Transportation Certification



3C Certification
For Electric Devices



















#### Partner