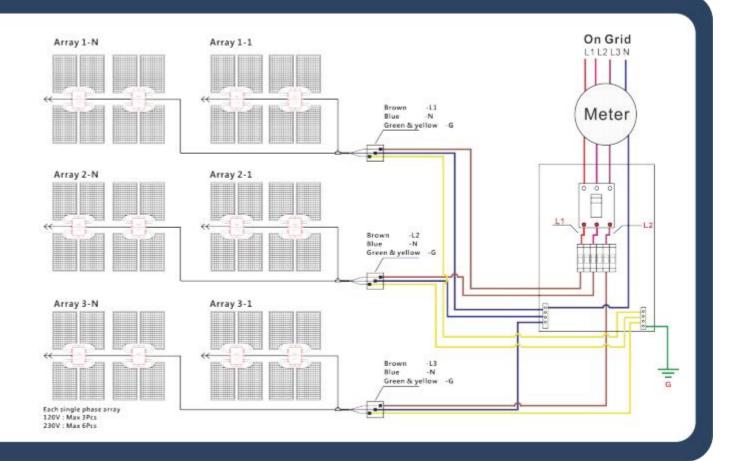

en started since the year of 2007. We were originally doing international import and export trading. The main products are LED power supply and Intelligent system.

Since 2019, we started developing Micro Inverter, Portable Power Station and Solar Panel products. Until now, we have whole series of Micro Inverter from 300W to 2800W, Portable Power Station from 100Wh to 3600Wh, Solar Panel from 30W to 3000W, selling them to all around the world. We get good reputation from clients.

ALL OF OUR PRODUCTS ARE RELATED TO POWER AND ENERGY SAVING.



#### **Company Profile**



#### www.light-driver.com

## XGLing



# Factory View

#### www.light-driver.com

## XGLing



# Factory View







- Micro Invertor
- Portable Power Station
- Solar Panel















# Three-phase connection diagram

























#### 3 Charging Mode

AC/CAR/Solar













#### Using Scene



















#### **SOLAR PANEL**

- Application of solar panels
- Households electricity source
- PV on and off grid system
- Solar air conditioner and fridge
- Portable solar system
- Solar mobile charger









#### **SOLAR PANEL**

- ◆ Solar power station
- Agriculture/fishery PV power station
- Wind/solar alternative power station
- PV in-ground power station









#### **SOLAR PANEL**

- **◆** Transportation aspect
- Solar boat/yacht
- Solar carts
- Beacons
- Trafficindicators and caution lights
- Solar street lights











- R&D Advantage
- Service Advantage
- l Partner



## **Micro Inverter**

Powerful power generation, efficient conversion IoT monitoring

High efficiency MPPT /