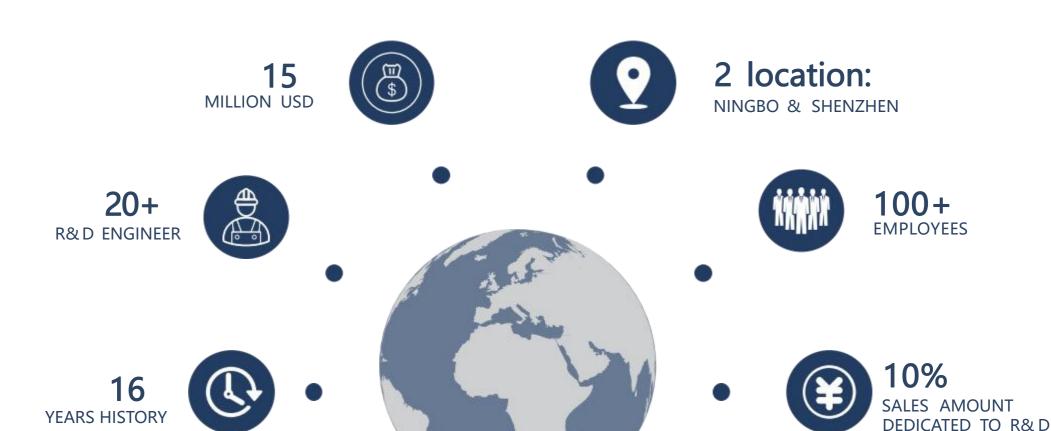

### **COMPANY PROFILE**

XGLing has been started since the year of 2007. We were originally doing international import and export trading. The main products are LED power supply and Intelligent system.

Since 2019, we started developing Micro Inverter, Portable Power Station and Solar Panel products. Until now, we have whole series of Micro Inverter from 300W to 2800W, Portable Power Station from 100Wh to 3600Wh, Solar Panel from 30W to 3000W, selling them to all around the world. We get good reputation from clients.