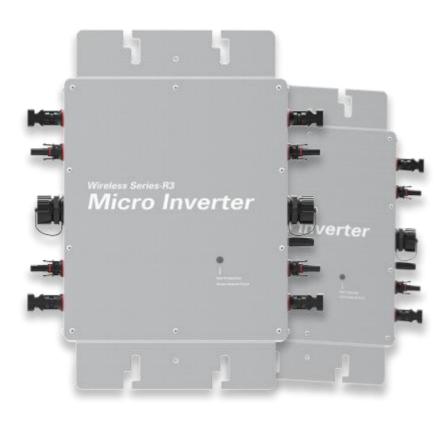

## **Micro Inverter**

Powerful power generation, efficient conversion IoT monitoring

High efficiency MPPT / independent high frequency modulation and grid connection / cloud intelligent IoT monitoring multiple inverters stacked / compact and portable / easy to install

#### **Micro Inverter**

## Streamlined design

Acid and alkali resistance and oxidation resistance, the product is more beautiful and generous, and will never fade in the outdoor environment

- Streamlined design
  - Acid and alkali resistance
- Oxidation treatment
  - Bright silver sandblasting
- Aluminum shell
  - IP65 waterproof design
- Never fade

## IP65 waterproof design

High voltage anode treatment, acid and alkali resistance, oxidation resistance

IP67 waterproof rating to prevent rainwater intrusionHigh pressure electrolytic oxidation surface treatmentHigh-quality aluminum alloy shell, beautiful and generous