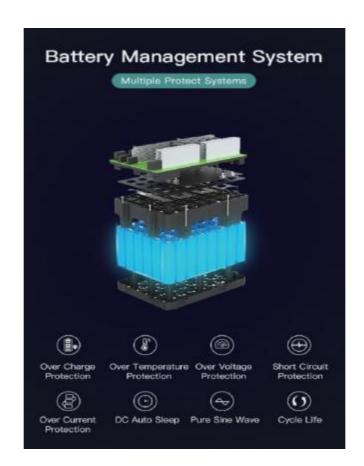

nt

- Streamlined design
  - Acid and alkali resistance
- Oxidation treatment
  - Bright silver sandblasting
- Aluminum shell
  - IP65 waterproof design
- Never fade



## IP65 waterproof design

High voltage anode treatment, acid and alkali resistance, oxidation resistance

IP67 waterproof rating to prevent rainwater intrusionHigh pressure electrolytic oxidation surface treatmentHigh-quality aluminum alloy shell, beautiful and generous



High precision MPPTIncrease power generation



IP65 waterproofSuitable for outdoor



Increase power generationAutomatic power tracking



## XGLing R&D Advantage

## 4 channel MPPT control

Up to 4 channels of Maximum Power Point Tracking (MPPT) can effectively capture the maximum power point of sunlight





**MPPT Testing** 



#### R&D Advantage









## XGLing R&D Advantage























#### **Quality Advantage**

#### www.light-driver.com

#### World Wide Standard Certificates



Safety Certification Standard for FU



Safety Certification Standard For USA



Safety Certification Standard For JP



Environmental Certification



Transportation Certification



3C Certification
For Electric Devices



















#### Partner